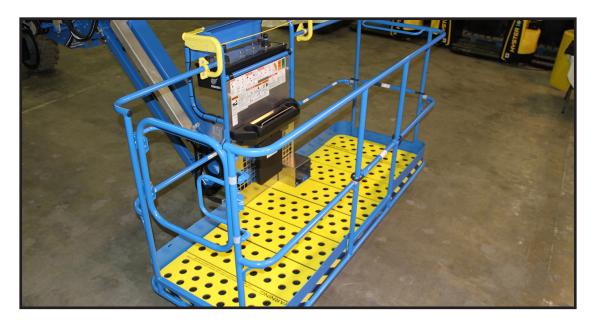

## LIFT SCREENMAT

approved by Genie.

The Lift Screenmat gives workers a comfortable, ergonomic working surface. The Lift Screenmat is made up of two layers of durable closed cell foam with a layer of high strength mesh in between. The mesh barrier catches all small objects, preventing them from falling through the basket and causing a safety hazard or equipment damage below.

The mesh filled holes in the Lift Screenmat allow workers to see beneath the lift basket. This makes raising and lowering the basket safer.

The cushioning of the Lift Screenmat helps workers be more productive by reducing fatigue and increased strain on the body.