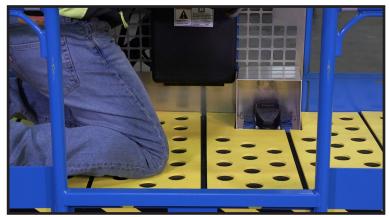

## LIFT SCREENMAT

approved by Genie.

The Lift Screenmat gives workers a comfortable, ergonomic working surface. The Lift Screenmat is made up of two layers of durable closed cell foam with a layer of high strength mesh in between. The mesh barrier catches all small objects, preventing them from falling through the basket and causing a safety hazard or equipment damage below.

The mesh filled holes in the Lift Screenmat allow workers to see beneath the lift basket. This makes raising and lowering the basket safer.

The cushioning of the Lift Screenmat helps workers be more productive by reducing fatigue and increased strain on the body.