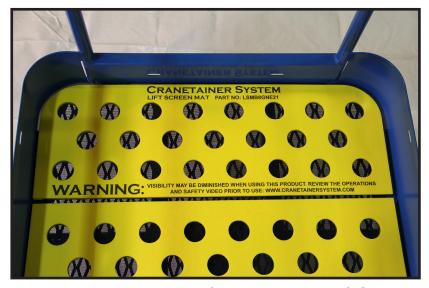

## LIFT SCREENMAT

approved by Genie.

The Lift Screenmat gives workers a comfortable, ergonomic working surface. The Lift Screenmat is made up of two layers of durable closed cell foam with a layer of high strength mesh in between. The mesh barrier catches all small objects, preventing them from falling through the basket and causing a safety hazard or equipment damage below.

The mesh filled holes in the Lift Screenmat allow workers to see beneath the lift basket. This makes raising and lowering the basket safer.

The cushioning of the Lift Screenmat helps workers be more productive by reducing fatigue and increased strain on the body.

Part Number - LSMB8GNE21 (Fits Genie 8' Basket)