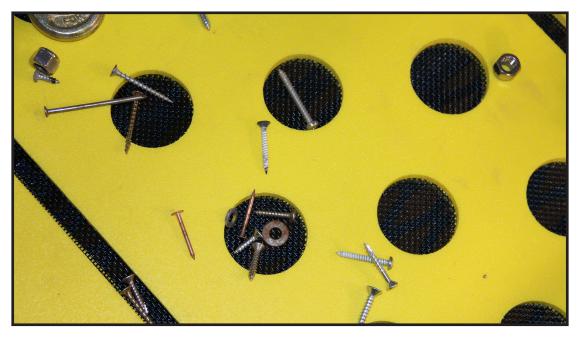

## LIFT SCREENMAT

approved by Genie.

The Lift Screenmat gives workers a comfortable, ergonomic working surface. The Lift Screenmat is made up of two layers of durable closed cell foam with a layer of high strength mesh in between. The mesh barrier catches all small objects, preventing them from falling through the basket and causing a safety hazard or equipment damage below.

The mesh filled holes in the Lift Screenmat allow workers to see beneath the lift basket. This makes raising and lowering the basket safer.

The cushioning of the Lift Screenmat helps workers be more productive by reducing fatigue and increased strain on the body.