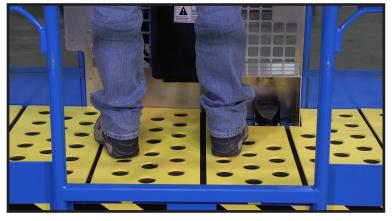

## LIFT SCREENMAT

approved by Genie.

The Lift Screenmat gives workers a comfortable, ergonomic working surface. The Lift Screenmat is made up of two layers of durable closed cell foam with a layer of high strength mesh in between. The mesh barrier catches all small objects, preventing them from falling through the basket and causing a safety hazard or equipment damage below.

The mesh filled holes in the Lift Screenmat allow workers to see beneath the lift basket. This makes raising and lowering the basket safer.

The cushioning of the Lift Screenmat helps workers be more productive by reducing fatigue and increased strain on the body.