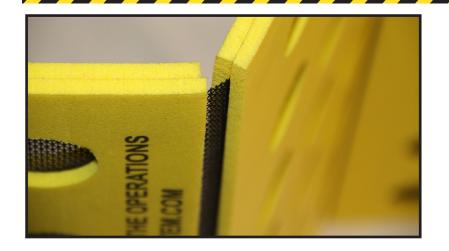

## LIFT SCREENMAT

approved by Genie.

The Lift Screenmat gives workers a comfortable, ergonomic working surface. The Lift Screenmat is made up of two layers of durable closed cell foam with a layer of high strength mesh in between. The mesh barrier catches all small objects, preventing them from falling through the basket and causing a safety hazard or equipment damage below.

The durable closed cell foam and the high strength mesh can withstand the force of workers stepping or standing on materials caught by the Lift Screenmat. If the foam becomes indented or cut the closed cell structure maintains its integrity.